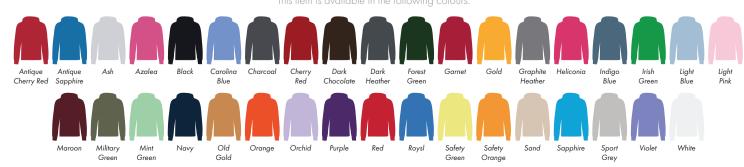

This item is available in the following colours:

Antique Antique Ash Azalea Black Carolina Charcoal Cherry Red Sapphire

Ash Azalea Blue Chocolate Heather Green Garnet Gold Graphite Heliconia Indigo Irish Blue Green Blue Pink