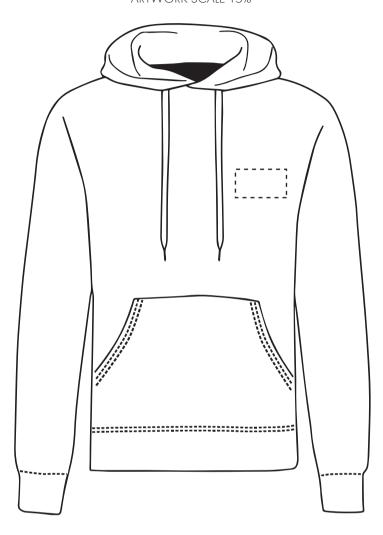

#### **PANTONE REFERENCE(S)**

🕞 Full colour printing

ARTWORK SCALE 15%

The dashed line is to demonstrate print area and will not appear on your printed item

#### PLEASE NOTE:

- All colours including print and product are for visual purposes only and should not be regarded as the actual colour of the product and print.
- Some products may vary from batch to batch and may differ from previous orders.
- The colour and texture of a product can also have an effect on the final print colour.
- By approving this order we accept that you understand these terms.