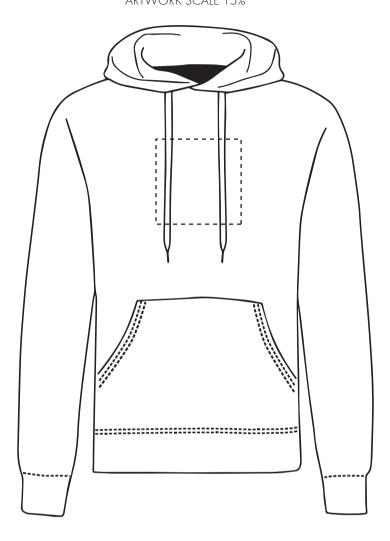

#### **PANTONE REFERENCE(S)**

🕞 Full colour printing

ARTWORK SCALE 15%

The dashed line is to demonstrate print area and will not appear on your printed item