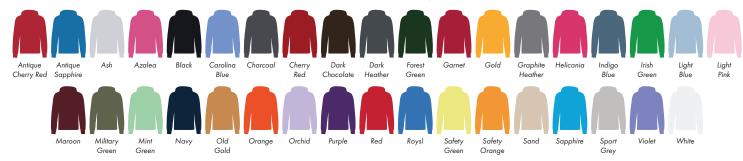

This item is available in the following colours:

Antique Antique Ash Azalea Black Carolina Charcoal Cherry Red Sapphire

Ash Azalea Blue Chocolate Heather Green Garnet Gold Graphite Heliconia Indigo Irish Blue Green Blue Pink