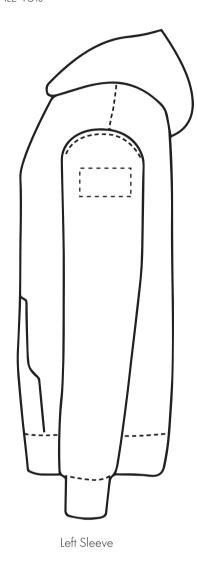

#### **PANTONE REFERENCE(S)**

Full colour printing

ARTWORK SCALE 15%

The dashed line is to demonstrate print area and will not appear on your printed item

## **PANTONE REFERENCE(S)**

Full colour printing

ARTWORK SCALE 15%

The dashed line is to demonstrate print area and will not appear on your printed item

Product Image for visualisation - colours may vary

## **PANTONE REFERENCE(S)**

Full colour printing

ARTWORK SCALE 15%

The dashed line is to demonstrate print area and will not appear on your printed item