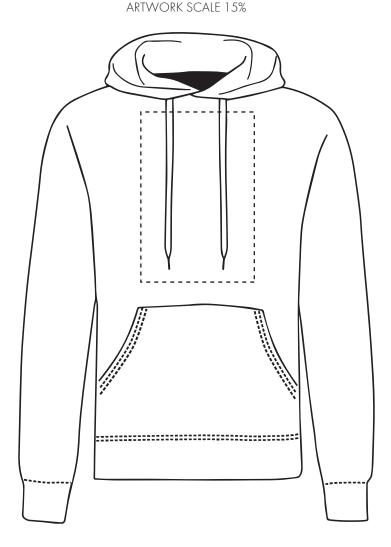

#### **PANTONE REFERENCE(S)**

Full colour printing

ARTWORK SCALE 15%

The dashed line is to demonstrate print area and will not appear on your printed item