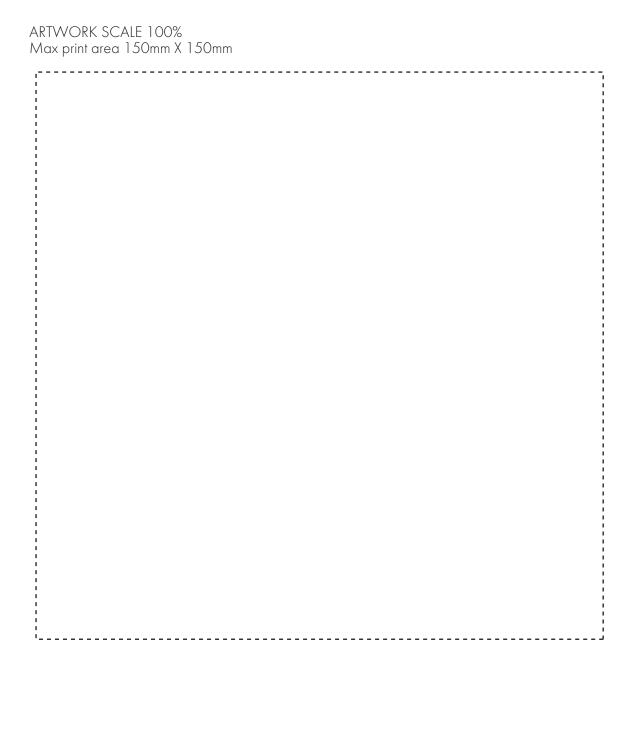

| ARTWORK SCALE 100%  Max print area 90mm x 50mm |      |
|------------------------------------------------|------|
|                                                | -    |
|                                                |      |
|                                                | <br> |
| <u></u>                                        | ,    |
|                                                |      |