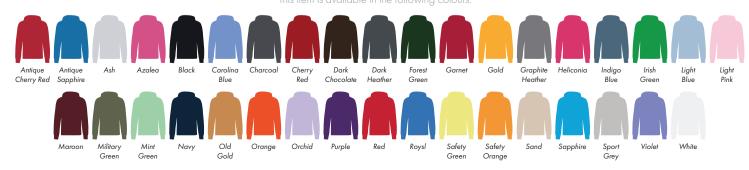

This item is available in the following colours:

Antique Antique Ash Azalea Black Carolina Charcoal Cherry Red Sapphire

Ash Azalea Blue Chocolate Heather Green Garnet Gold Graphite Heliconia Indigo Irish Blue Green Blue Pink