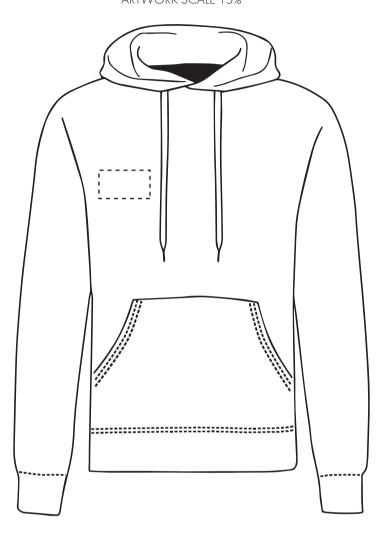

#### **PANTONE REFERENCE(S)**

Full colour printing

ARTWORK SCALE 15%

The dashed line is to demonstrate print area and will not appear on your printed item