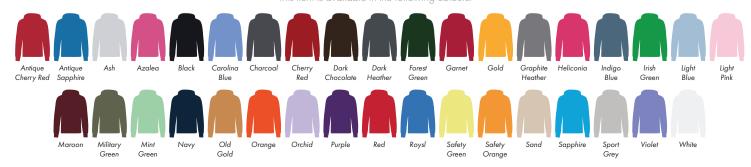

This item is available in the following colours:

Antique Antique Ash Azalea Black Carolina Charcoal Cherry Red Sapphire

Ash Azalea Blue Chocolate Heather Green Garnet Gold Graphite Heliconia Indigo Irish Blue Green Blue Pink