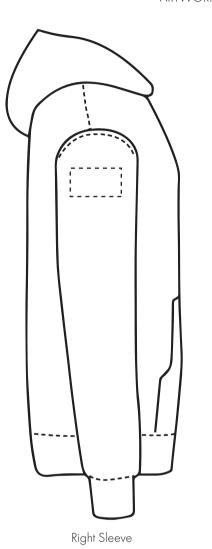

#### **PANTONE REFERENCE(S)**

Full colour printing

ARTWORK SCALE 15%

The dashed line is to demonstrate print area and will not appear on your printed item

## **PANTONE REFERENCE(S)**

Full colour printing

ARTWORK SCALE 15%

The dashed line is to demonstrate print area and will not appear on your printed item

Product Image for visualisation - colours may vary

## **PANTONE REFERENCE(S)**

Full colour printing

ARTWORK SCALE 15%

The dashed line is to demonstrate print area and will not appear on your printed item